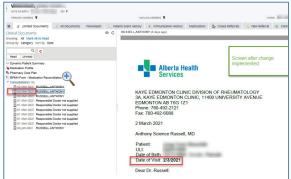

# 2. CC OP Letter Procedure Date to Match the CDV Tree Date

Description:

Netcare CDV Tree Procedure Date now matches the Connect Care
Outpatient Letter "Date of Visit" in the letter body.

Connect Care Outpatient Letters (reports) were displaying the report's submission date in Netcare's CDV Tree. Now the CDV Tree Procedure Date matches the patient's clinical encounter date.

#### After: