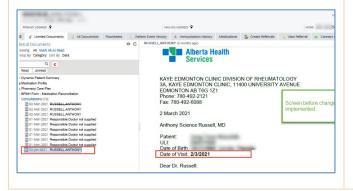

# 2. CC OP Letter Procedure Date to Match the CDV Tree Date

Description:

Netcare CDV Tree Procedure Date now matches the Connect Care
Outpatient Letter "Date of Visit" in the letter body.

Connect Care Outpatient Letters (reports) were displaying the report's submission date in Netcare's CDV Tree. Now the CDV Tree Procedure Date matches the patient's clinical encounter date.

#### Before: