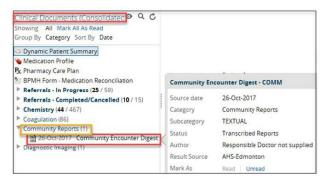

## **Community Encounter Digest (CED)**

To view the CED, click the **Community Reports** drop-down, then click **Community Encounter Digest**.