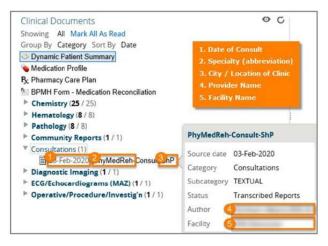

## **Consult Reports**

To view consult reports, click the **Consultations** drop-down, then click the report.